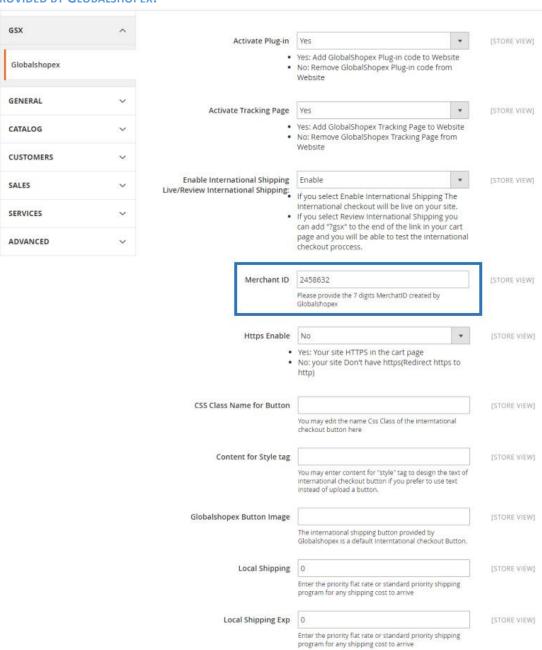

# COMPLETE ALL INFORMATION REQUESTED AND FILL OUT MERCHANT ID FILED WITH THE INFORMATION PROVIDED BY GLOBALSHOPEX.

THE FRONT END WILL BE IMPLEMENTED IN THE FOLLOWING WAY, DEPENDING ON THE CONFIGURATIONS TO BE ACTIVATED FOR THE MERCHANT. IN THE EXAMPLE BELOW, IT SHOWS THE GLOBALSHOPEX FORM FOR INTERNATIONAL ORDER INQUIRES THAT REPLACES MAGENTO DEFAULT FORMS.