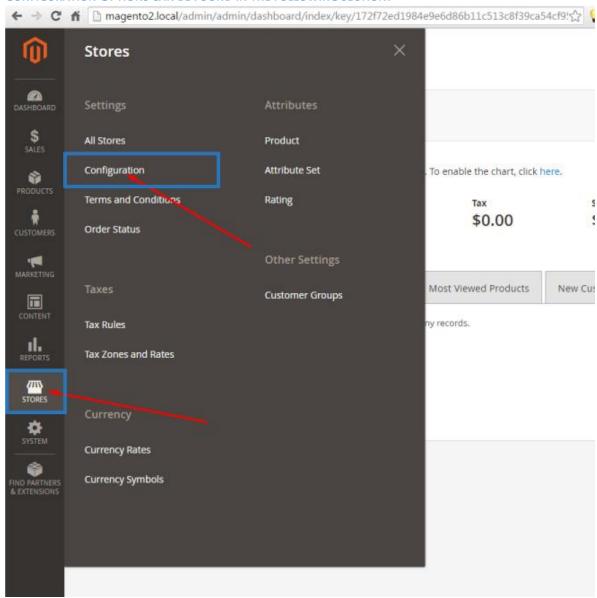

#### **CONFIGURATION OPTIONS CAN BE FOUND IN THE FOLLOWING SECTION:**

#### **SELECT STORE VIEW TO BE CONFIGURED**