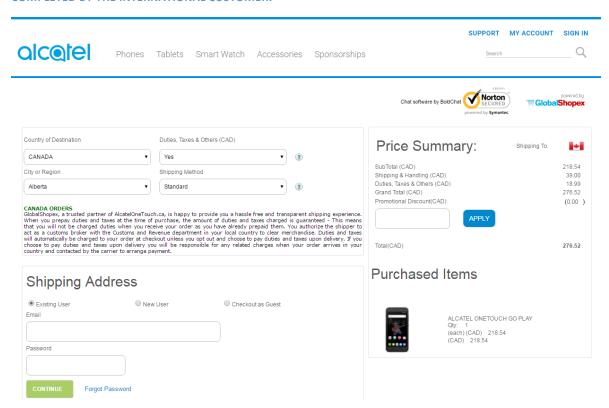

In the next screen it will display the Globalshopex Checkout button to place International orders.

110

### GLOBALSHOPEX CHECKOUT BUTTON WILL ALSO BE DISPLAYED IN THE MERCHANTS CHECKOUT PAGE

INTERNATIONAL CHECKOUT WILL BE FORWARD TO GLOBALSHOPEX'S INTERNATIONAL CHECKOUT FORM TO BE COMPLETED BY THE INTERNATIONAL CUSTOMER.