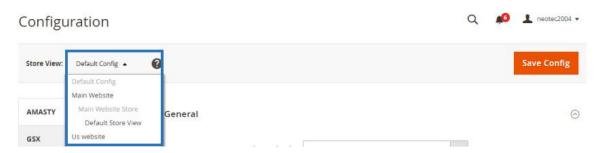

**GLOBAL SHOPEX Iframe Manual for MAGENTO 2.0** 

#### **CONFIGURATION OPTIONS CAN BE FOUND IN THE FOLLOWING SECTION:**



#### **SELECT STORE VIEW TO BE CONFIGURED**



# COMPLETE ALL INFORMATION REQUESTED AND FILL OUT MERCHANT ID FILED WITH THE INFORMATION PROVIDED BY GLOBALSHOPEX.



THE FRONT END WILL BE IMPLEMENTED IN THE FOLLOWING WAY, DEPENDING ON THE CONFIGURATIONS TO BE ACTIVATED FOR THE MERCHANT. IN THE EXAMPLE BELOW, IT SHOWS THE GLOBALSHOPEX FORM FOR INTERNATIONAL ORDER INQUIRES THAT REPLACES MAGENTO DEFAULT FORMS.



## International Customer Login Registered Customers View Order Details If you've registered with us, please enter your email address and password. Check on the current status of your recent orders or look at past orders you have placed. Please enter your order number and email below to track your order. Email\* Email\* Password\* Last Name\* LOGIN Order No\* VIEW ORDER Forgot My Password

In the next screen it will display the