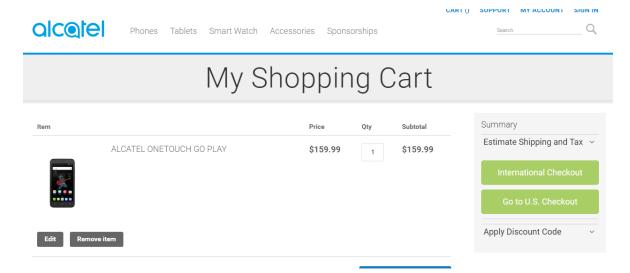

### GLOBALSHOPEX CHECKOUT BUTTON WILL ALSO BE DISPLAYED IN THE MERCHANTS CHECKOUT PAGE

INTERNATIONAL CHECKOUT WILL BE FORWARD TO GLOBALSHOPEX'S INTERNATIONAL CHECKOUT FORM TO BE COMPLETED BY THE INTERNATIONAL CUSTOMER.