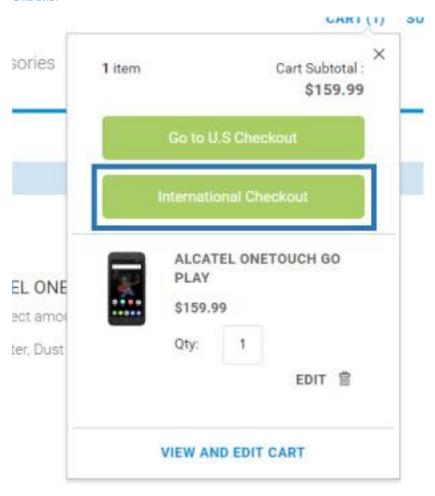

In the next screen it will display the Globalshopex Checkout button to place International orders.

110

### GLOBALSHOPEX CHECKOUT BUTTON WILL ALSO BE DISPLAYED IN THE MERCHANTS CHECKOUT PAGE

INTERNATIONAL CHECKOUT WILL BE FORWARD TO GLOBALSHOPEX'S INTERNATIONAL CHECKOUT FORM TO BE COMPLETED BY THE INTERNATIONAL CUSTOMER.